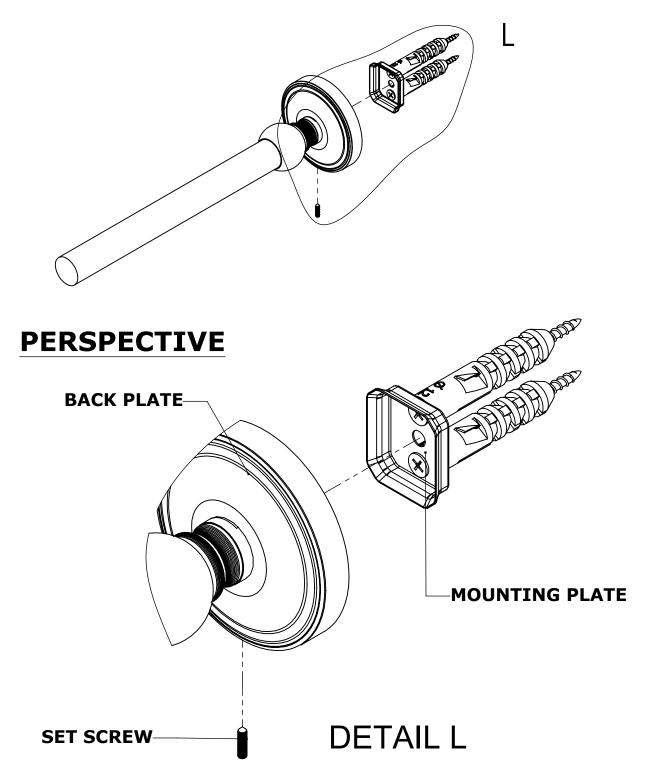

### **INSTALLATION INSTRUCTIONS**

Step 2: Attach Bracket to Mounting Plate.

Place bracket on mounting plate and secure by tightening set screw as shown below.

No portion of this document or any artwork contained herein should reproduced in any way without the written conset of ALLIED BRASS INC.