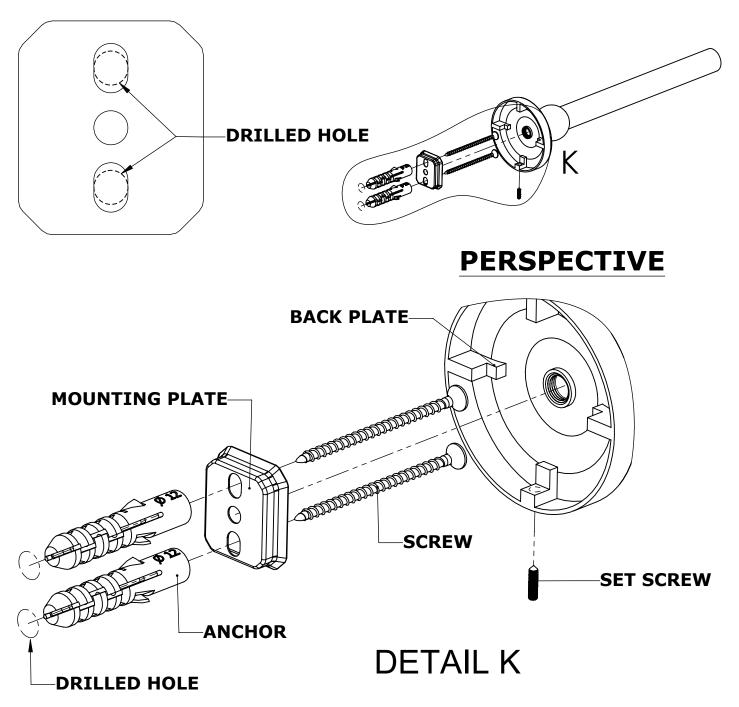

#### **Step 1:** Drill holes in Wall for screw anchors and attach Mounting Plate to Wall

Determine your desired location for installation and make a mark for the location of the mounting plate. Remove mounting plate from backplate by loosening set screw in backplate as pictured below. Place center hole of mounting plate over mark made above. Make 2 marks where mounting screws will be placed as shown below. Drill hole at each of the marks. (You may substitute other style mounting anchors or screws if desired). Place anchors into the holes made. Place mounting plate over holes and secure to mounting surface using screws as shown below.